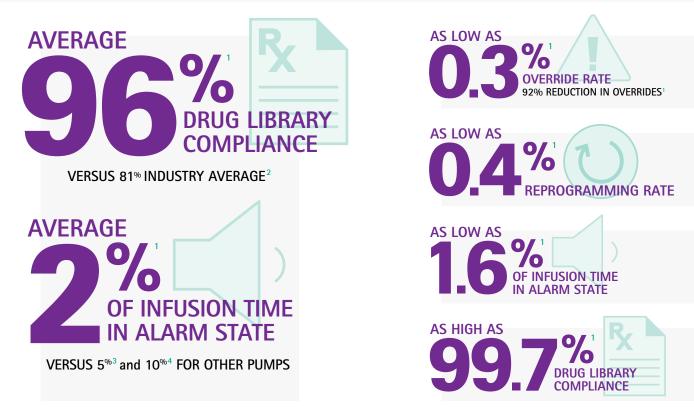

#### Results

#### Conclusion

The unique insight of our DoseTrac Analysis Service has helped our customers identify high risk practices and optimize drug library compliance. In one facility, drug library changes, combined with process improvements, led to a 92% reduction in overrides and a sustained high drug library compliance of 97–98%. B. Braun's average drug library compliance is 96%, with multiple clients >99%; whereas the industry average for other pump vendors is 81%.<sup>1,2</sup>

Space Infusion System also offers safety at the point of care. Our low reprogramming rate indicates a low incidence of programming error associated with our single channel pumps with non-numeric keypad. In addition, data across over 11,000 Space pumps show a low 2%<sup>1</sup> of infusion time in alarm state compared to 5%<sup>3</sup> and 10%<sup>4</sup> documented with non-B. Braun infusion pumps at two hospitals from different health systems. A safe design!